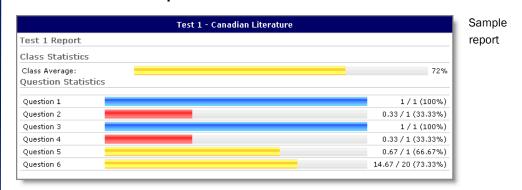

## **Viewing reports**

Reports about your class's performance on a quiz may be available. To check if reports are available:

- 1 From the main Quiz List page, click the Reports icon beside the quiz you want to view a report for.
- 2 Click the title link of the report you want to view.
- 3 Click Generate Report.

4 Click **Print Report** to print a copy of it.