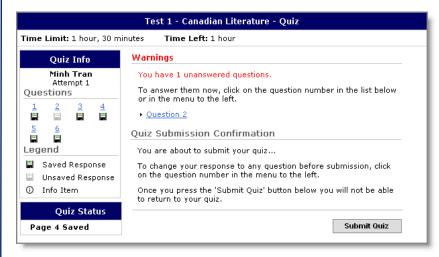

**Note** If you try to submit a quiz with unanswered questions, you see a warning at the top of the Submit Quiz page. Click the links below the warning to return to the unanswered questions.

Submit quiz page