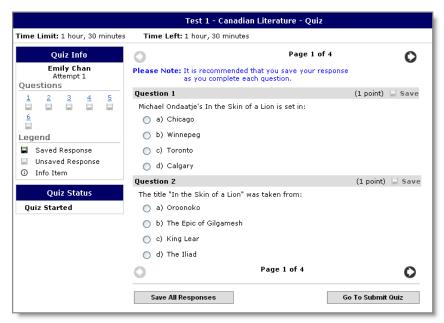

## **Taking a quiz**

From the main Quiz List:

- 1 Click the name of the quiz you want to take.
- 2 Read the instructions and details for the quiz, and click the **Start Quiz** link.

Example quiz page

- Answer the quiz questions by selecting an answer from the list of options or by filling in the appropriate text field.
  - **Note** Make a habit of clicking the **Save All Responses** button regularly if there are a lot of questions on a single page or you are working on a time-consuming question.
- 4 Click the Next Page or Previous Page icon to navigate between pages.
- 5 Click the **Go to Submit Quiz** button when you are ready to submit.