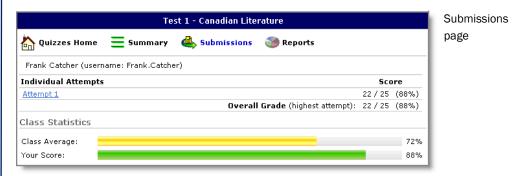

## Viewing your submission information and graded quizzes

To access information about your submissions and to see your quiz score:

From the main Quiz List, click the **Submissions** icon beside the quiz you want to view.

**Note** Grades and statistical information are not available until they are released.