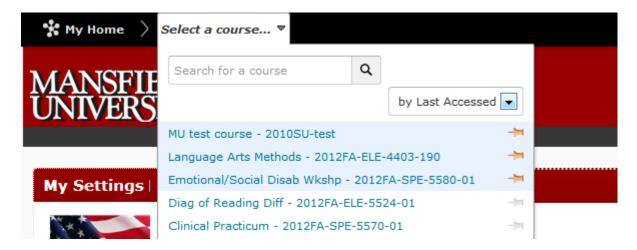

## My courses widget in D2L

As many of you have noticed, the My Courses Widget in D2L no longer stays collapsed when you collapse each term which makes it difficult to scroll down to the most recent terms. I suggest that you try the new "Select a Course" feature in the Minibar at the top of the page.

With this feature you can see all the courses that you have access to and you can search for a course by name or code. You can sort your courses by name or by last accessed. By clicking on the pushpin icon on the far right of the course name, you can "pin" that course to the top of the list. It will stay at the top until you unpin it. You can pin multiple courses. This allows you to have your current courses at the top for easier access.