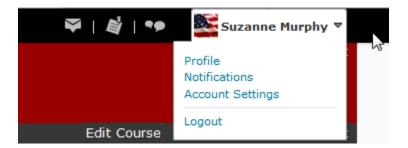

## Minibar

The top right section of the minibar includes the update & message alerts feature as well as your profile and account settings. In an effort to make the homepages less cluttered, we have removed the widgets for Updates and My Profile.