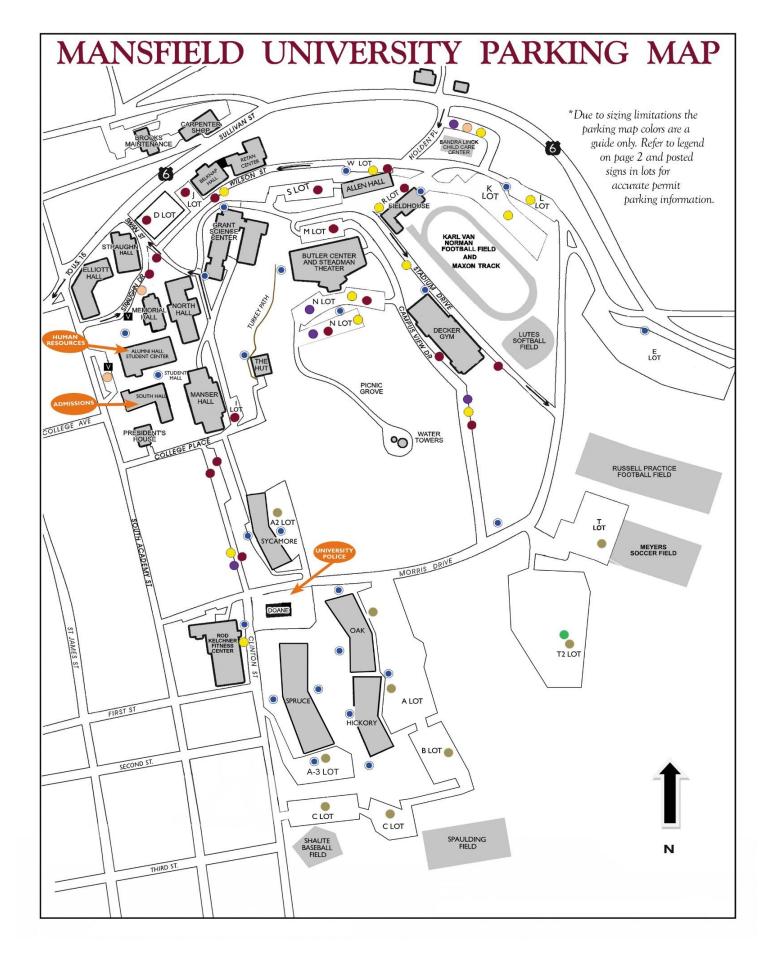

## Mansfield University Parking Map Legend

Visitor parking is available in the following lots – visitor permits must be displayed. Permits are available at the Admissions Office in South Hall or University Police Department in Doane Center.

• Alumni Hall Lot

• Holden Place Lot

Straughn Drive

Hickory, Oak, Spruce & Sycamore Resident – Tan

Lots A, A2, A3, B, C, E, T, T2

First Year Resident – Green

• Lots: T2

Commuter Students – Yellow

• Lots: K, L, N, R, W

• Campus View Dr.

Clinton St. (west side & east side parallel spaces)

• Holden Place Lot

Morris Dr.

S. Stadium Dr.

Wilson St.

Employee – Red or Black

• Lots: D, H, I, J, M, N, R, S, W

Campus View Drive

 Clinton St. (between College Place and Morris Dr.)

• S. Stadium Dr.

• Straughn Dr.

• Swan St. (between Stadium Dr. & Wilson St.)

• Wilson St.

Contracted Employee – Purple

Lot N

Campus View Dr.

• Clinton St. (between Laurel Dr. & Morris Dr.)

Handicapped Parking is available in the following lots:

Day Care - 1 Alumni Lot – 2 Kelchner Fitness Center Straughn Drive – 7 Belknap (J Lot) – 3 Doane Center – 1 Laurel (Y Lot) – 1 Sycamore (A 2 Lot) Butler (M Lot) - 1 Fieldhouse (R Lot) – 4 Manser (I Lot) – 2 Wilson St – 5 Campus View Drive – 2 Grant Science – 1 North Hall Clinton St – 5 Hickory/Oak (A Lot) Spruce (A 3 Lot) Steadman Lot (N Lot) - 3 D Lot – 4 Hut – 1